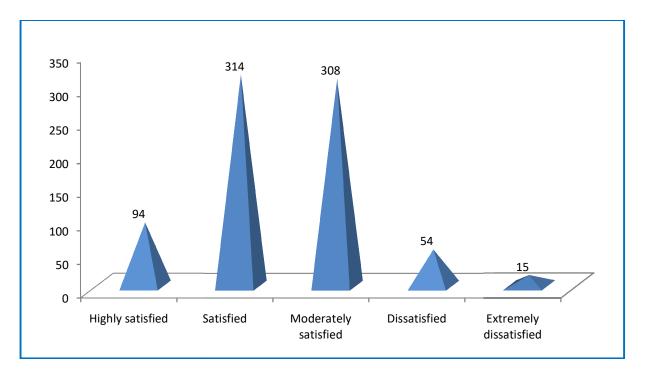

# ASAN MEMORIAL COLLEGE OF ARTS AND SCIENCE Velachery – Tambaram Road, Chennai 600 100. INTERNAL QUALITY ASSURANCE CELL STUDENT SATISFACTION SURVEY ACADEMIC YEAR 2021– 2022



#### **1. SYLLABUS COMPLETION ON TIME.**



## 2. TEACHERS CLASS PREPARATION LEVEL

## **3. COMMUNICATION SKILLS**





## 4. INTERNAL EVALUATION

## **5. TEACHER STUDENT RELATIONSHIP**



## 6. MENTORING AND FOLLOW-UP



## 7. INFRASTRUCTURE





## 8. ENCOURAGEMENT TOWARDS SPORTS, CULTURAL AND EXTRA-CURRICULAR ACTIVITIES

### 9. TRAINING ON EMPLOYABILITY SKILLS



## **10. GRIEVANCES REDRESSAL**



## **11. ICT TOOLS USAGE**





## **12. PLACEMENT OPPORTUNITIES**

### **13. INTERNSHIPS AND INDUSTRIAL VISITS**





## 14. ENCOURAGEMENT TOWARDS NSS, ROTRACT AND OTHER EXTENSION ACTIVITIES.