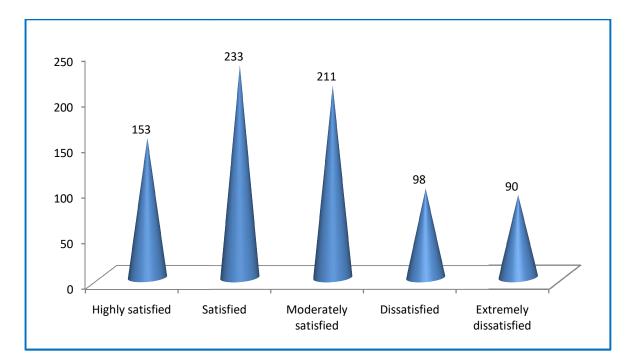

# ASAN MEMORIAL COLLEGE OF ARTS AND SCIENCE Velachery – Tambaram Road, Chennai 600 100. INTERNAL QUALITY ASSURANCE CELL STUDENT SATISFACTION SURVEY ACADEMIC YEAR 2021– 2022



#### **1. SYLLABUS COMPLETION ON TIME.**



## 2. TEACHERS CLASS PREPARATION LEVEL

## **3. COMMUNICATION SKILLS**





## 4. INTERNAL EVALUATION

## **5. TEACHER STUDENT RELATIONSHIP**



## 6. MENTORING AND FOLLOW-UP



## 7. INFRASTRUCTURE





## 8. ENCOURAGEMENT TOWARDS SPORTS, CULTURAL AND EXTRA-CURRICULAR ACTIVITIES

### 9. TRAINING ON EMPLOYABILITY SKILLS



## **10. GRIEVANCES REDRESSAL**



## **11. ICT TOOLS USAGE**





## **12. PLACEMENT OPPORTUNITIES**

### **13. INTERNSHIPS AND INDUSTRIAL VISITS**





## 14. ENCOURAGEMENT TOWARDS NSS, ROTRACT AND OTHER EXTENSION ACTIVITIES.