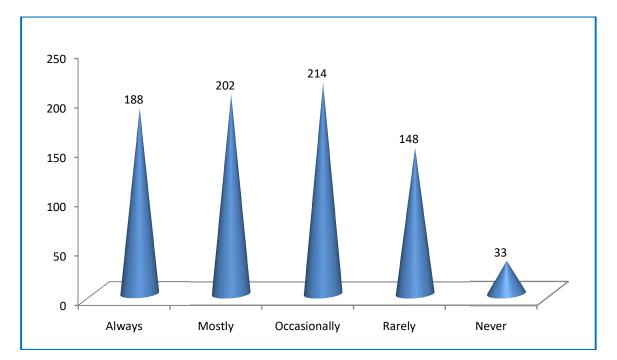

# ASAN MEMORIAL COLLEGE OF ARTS AND SCIENCE Velachery – Tambaram Road, Chennai 600 100. INTERNAL QUALITY ASSURANCE CELL STUDENT SATISFACTION SURVEY ACADEMIC YEAR 2021– 2022



#### **1. SYLLABUS COMPLETION ON TIME.**



## 2. TEACHERS CLASS PREPARATION LEVEL

## **3. COMMUNICATION SKILLS**





## 4. INTERNAL EVALUATION

## **5. TEACHER STUDENT RELATIONSHIP**



## 6. MENTORING AND FOLLOW-UP



## 7. INFRASTRUCTURE





## 8. ENCOURAGEMENT TOWARDS SPORTS, CULTURAL AND EXTRA-CURRICULAR ACTIVITIES

### 9. TRAINING ON EMPLOYABILITY SKILLS



## **10. GRIEVANCES REDRESSAL**



## **11. ICT TOOLS USAGE**





## **12. PLACEMENT OPPORTUNITIES**

### **13. INTERNSHIPS AND INDUSTRIAL VISITS**





## 14. ENCOURAGEMENT TOWARDS NSS, ROTRACT AND OTHER EXTENSION ACTIVITIES.