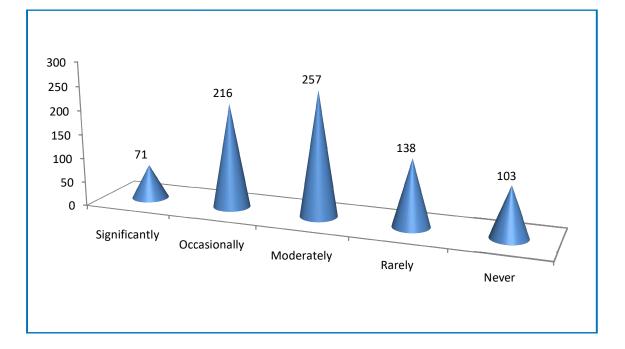

# ASAN MEMORIAL COLLEGE OF ARTS AND SCIENCE Velachery – Tambaram Road, Chennai 600 100. INTERNAL QUALITY ASSURANCE CELL STUDENT SATISFACTION SURVEY ACADEMIC YEAR 2021– 2022



#### **1. SYLLABUS COMPLETION ON TIME.**



## 2. TEACHERS CLASS PREPARATION LEVEL

## **3. COMMUNICATION SKILLS**





## 4. INTERNAL EVALUATION

## **5. TEACHER STUDENT RELATIONSHIP**



## 6. MENTORING AND FOLLOW-UP



## 7. INFRASTRUCTURE





## 8. ENCOURAGEMENT TOWARDS SPORTS, CULTURAL AND EXTRA-CURRICULAR ACTIVITIES

### 9. TRAINING ON EMPLOYABILITY SKILLS



## **10. GRIEVANCES REDRESSAL**



## **11. ICT TOOLS USAGE**





## **12. PLACEMENT OPPORTUNITIES**

### **13. INTERNSHIPS AND INDUSTRIAL VISITS**





## 14. ENCOURAGEMENT TOWARDS NSS, ROTRACT AND OTHER EXTENSION ACTIVITIES.