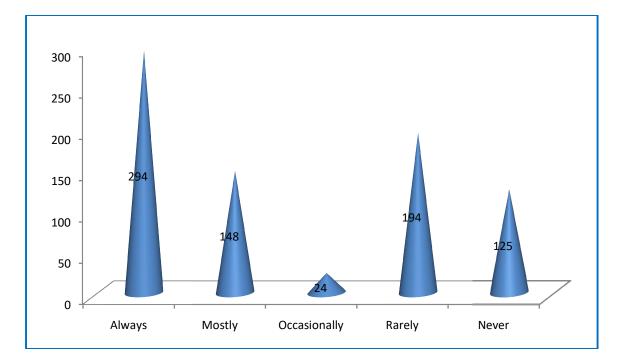

# ASAN MEMORIAL COLLEGE OF ARTS AND SCIENCE Velachery – Tambaram Road, Chennai 600 100. INTERNAL QUALITY ASSURANCE CELL STUDENT SATISFACTION SURVEY ACADEMIC YEAR 2021– 2022



#### **1. SYLLABUS COMPLETION ON TIME.**



## 2. TEACHERS CLASS PREPARATION LEVEL

## **3. COMMUNICATION SKILLS**





## 4. INTERNAL EVALUATION

## **5. TEACHER STUDENT RELATIONSHIP**



## 6. MENTORING AND FOLLOW-UP



## 7. INFRASTRUCTURE





## 8. ENCOURAGEMENT TOWARDS SPORTS, CULTURAL AND EXTRA-CURRICULAR ACTIVITIES

### 9. TRAINING ON EMPLOYABILITY SKILLS



## **10. GRIEVANCES REDRESSAL**



## **11. ICT TOOLS USAGE**





## **12. PLACEMENT OPPORTUNITIES**

### **13. INTERNSHIPS AND INDUSTRIAL VISITS**





## 14. ENCOURAGEMENT TOWARDS NSS, ROTRACT AND OTHER EXTENSION ACTIVITIES.