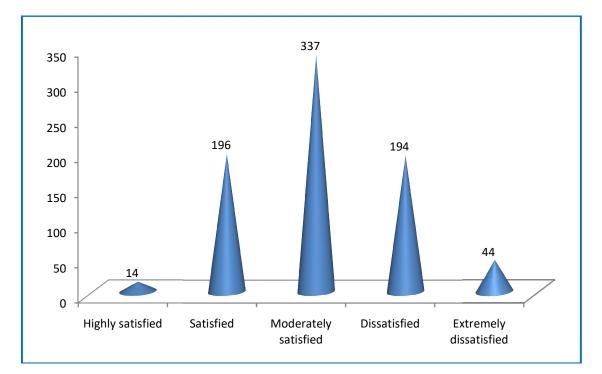

# ASAN MEMORIAL COLLEGE OF ARTS AND SCIENCE Velachery – Tambaram Road, Chennai 600 100. INTERNAL QUALITY ASSURANCE CELL STUDENT SATISFACTION SURVEY ACADEMIC YEAR 2021– 2022



#### **1. SYLLABUS COMPLETION ON TIME.**



## 2. TEACHERS CLASS PREPARATION LEVEL

## **3. COMMUNICATION SKILLS**





## 4. INTERNAL EVALUATION

## **5. TEACHER STUDENT RELATIONSHIP**



## 6. MENTORING AND FOLLOW-UP



## 7. INFRASTRUCTURE





## 8. ENCOURAGEMENT TOWARDS SPORTS, CULTURAL AND EXTRA-CURRICULAR ACTIVITIES

### 9. TRAINING ON EMPLOYABILITY SKILLS



## **10. GRIEVANCES REDRESSAL**



## **11. ICT TOOLS USAGE**





## **12. PLACEMENT OPPORTUNITIES**

### **13. INTERNSHIPS AND INDUSTRIAL VISITS**





## 14. ENCOURAGEMENT TOWARDS NSS, ROTRACT AND OTHER EXTENSION ACTIVITIES.