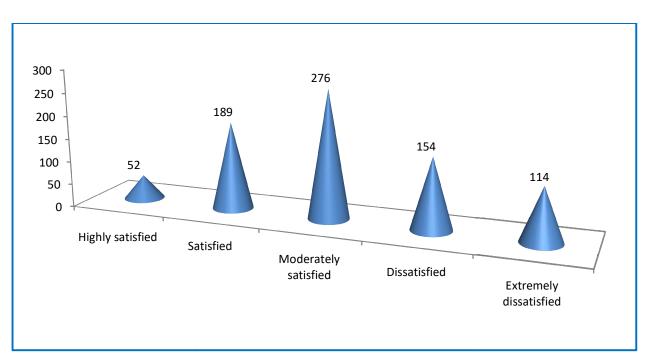

# ASAN MEMORIAL COLLEGE OF ARTS AND SCIENCE Velachery – Tambaram Road, Chennai 600 100. INTERNAL QUALITY ASSURANCE CELL STUDENT SATISFACTION SURVEY ACADEMIC YEAR 2021– 2022



#### **1. SYLLABUS COMPLETION ON TIME.**



## 2. TEACHERS CLASS PREPARATION LEVEL

## **3. COMMUNICATION SKILLS**





## 4. INTERNAL EVALUATION

## **5. TEACHER STUDENT RELATIONSHIP**



## 6. MENTORING AND FOLLOW-UP



## 7. INFRASTRUCTURE





## 8. ENCOURAGEMENT TOWARDS SPORTS, CULTURAL AND EXTRA-CURRICULAR ACTIVITIES

### 9. TRAINING ON EMPLOYABILITY SKILLS



## **10. GRIEVANCES REDRESSAL**



## **11. ICT TOOLS USAGE**





## **12. PLACEMENT OPPORTUNITIES**

### **13. INTERNSHIPS AND INDUSTRIAL VISITS**





## 14. ENCOURAGEMENT TOWARDS NSS, ROTRACT AND OTHER EXTENSION ACTIVITIES.