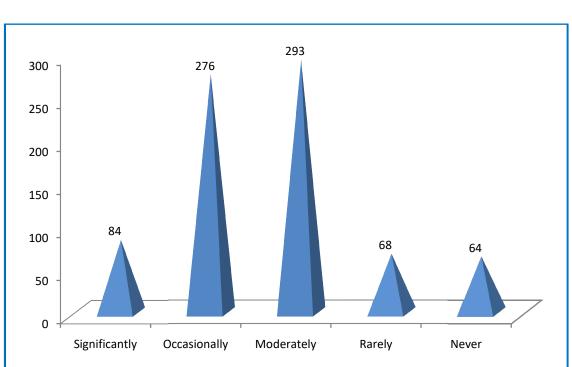

# ASAN MEMORIAL COLLEGE OF ARTS AND SCIENCE Velachery – Tambaram Road, Chennai 600 100. INTERNAL QUALITY ASSURANCE CELL STUDENT SATISFACTION SURVEY ACADEMIC YEAR 2021– 2022



#### **1. SYLLABUS COMPLETION ON TIME.**



## 2. TEACHERS CLASS PREPARATION LEVEL

## **3. COMMUNICATION SKILLS**





## 4. INTERNAL EVALUATION

## **5. TEACHER STUDENT RELATIONSHIP**



## 6. MENTORING AND FOLLOW-UP



## 7. INFRASTRUCTURE





## 8. ENCOURAGEMENT TOWARDS SPORTS, CULTURAL AND EXTRA-CURRICULAR ACTIVITIES

### 9. TRAINING ON EMPLOYABILITY SKILLS



## **10. GRIEVANCES REDRESSAL**



## **11. ICT TOOLS USAGE**





## **12. PLACEMENT OPPORTUNITIES**

### **13. INTERNSHIPS AND INDUSTRIAL VISITS**





## 14. ENCOURAGEMENT TOWARDS NSS, ROTRACT AND OTHER EXTENSION ACTIVITIES.