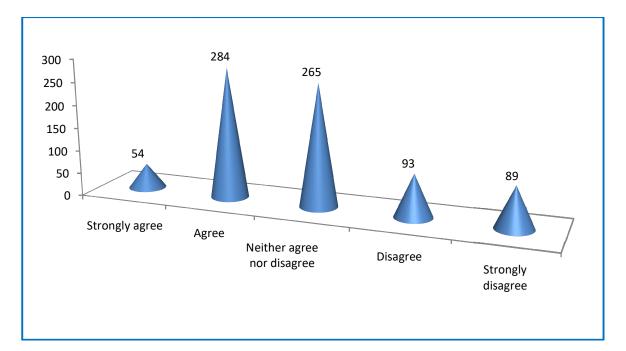

# ASAN MEMORIAL COLLEGE OF ARTS AND SCIENCE Velachery – Tambaram Road, Chennai 600 100. INTERNAL QUALITY ASSURANCE CELL STUDENT SATISFACTION SURVEY ACADEMIC YEAR 2021– 2022



#### **1. SYLLABUS COMPLETION ON TIME.**



## 2. TEACHERS CLASS PREPARATION LEVEL

## **3. COMMUNICATION SKILLS**





## 4. INTERNAL EVALUATION

## **5. TEACHER STUDENT RELATIONSHIP**



## 6. MENTORING AND FOLLOW-UP



## 7. INFRASTRUCTURE





## 8. ENCOURAGEMENT TOWARDS SPORTS, CULTURAL AND EXTRA-CURRICULAR ACTIVITIES

### 9. TRAINING ON EMPLOYABILITY SKILLS



## **10. GRIEVANCES REDRESSAL**



## **11. ICT TOOLS USAGE**





## **12. PLACEMENT OPPORTUNITIES**

### **13. INTERNSHIPS AND INDUSTRIAL VISITS**





## 14. ENCOURAGEMENT TOWARDS NSS, ROTRACT AND OTHER EXTENSION ACTIVITIES.