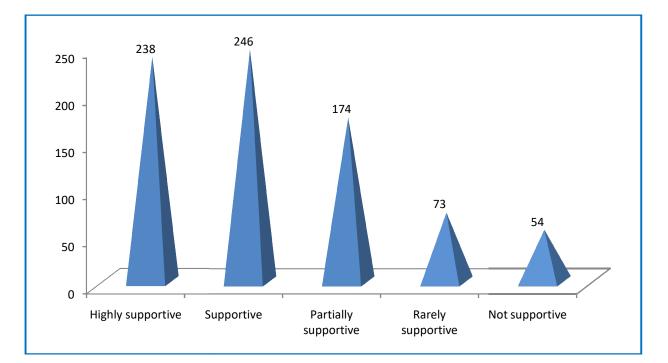

# ASAN MEMORIAL COLLEGE OF ARTS AND SCIENCE Velachery – Tambaram Road, Chennai 600 100. INTERNAL QUALITY ASSURANCE CELL STUDENT SATISFACTION SURVEY ACADEMIC YEAR 2021– 2022



#### **1. SYLLABUS COMPLETION ON TIME.**



## 2. TEACHERS CLASS PREPARATION LEVEL

## **3. COMMUNICATION SKILLS**





## 4. INTERNAL EVALUATION

## **5. TEACHER STUDENT RELATIONSHIP**



## 6. MENTORING AND FOLLOW-UP



## 7. INFRASTRUCTURE





## 8. ENCOURAGEMENT TOWARDS SPORTS, CULTURAL AND EXTRA-CURRICULAR ACTIVITIES

### 9. TRAINING ON EMPLOYABILITY SKILLS



## **10. GRIEVANCES REDRESSAL**



## **11. ICT TOOLS USAGE**





## **12. PLACEMENT OPPORTUNITIES**

### **13. INTERNSHIPS AND INDUSTRIAL VISITS**





## 14. ENCOURAGEMENT TOWARDS NSS, ROTRACT AND OTHER EXTENSION ACTIVITIES.