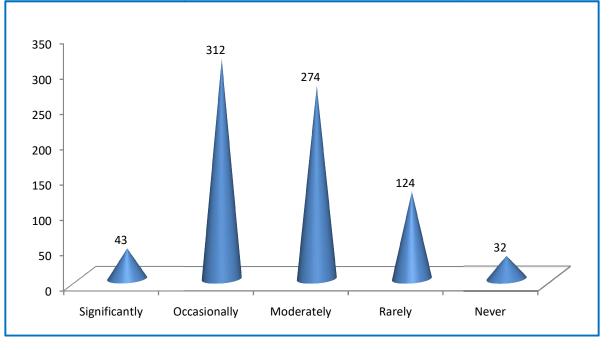

# ASAN MEMORIAL COLLEGE OF ARTS AND SCIENCE Velachery – Tambaram Road, Chennai 600 100. INTERNAL QUALITY ASSURANCE CELL STUDENT SATISFACTION SURVEY ACADEMIC YEAR 2021– 2022



#### **1. SYLLABUS COMPLETION ON TIME.**



## 2. TEACHERS CLASS PREPARATION LEVEL

## **3. COMMUNICATION SKILLS**





## 4. INTERNAL EVALUATION

## **5. TEACHER STUDENT RELATIONSHIP**



## 6. MENTORING AND FOLLOW-UP



## 7. INFRASTRUCTURE





## 8. ENCOURAGEMENT TOWARDS SPORTS, CULTURAL AND EXTRA-CURRICULAR ACTIVITIES

### 9. TRAINING ON EMPLOYABILITY SKILLS



## **10. GRIEVANCES REDRESSAL**



## **11. ICT TOOLS USAGE**





## **12. PLACEMENT OPPORTUNITIES**

### **13. INTERNSHIPS AND INDUSTRIAL VISITS**





## 14. ENCOURAGEMENT TOWARDS NSS, ROTRACT AND OTHER EXTENSION ACTIVITIES.