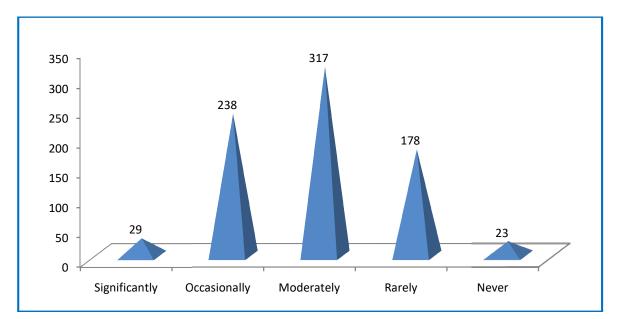

# ASAN MEMORIAL COLLEGE OF ARTS AND SCIENCE Velachery – Tambaram Road, Chennai 600 100. INTERNAL QUALITY ASSURANCE CELL STUDENT SATISFACTION SURVEY ACADEMIC YEAR 2021– 2022



#### **1. SYLLABUS COMPLETION ON TIME.**



## 2. TEACHERS CLASS PREPARATION LEVEL

## **3. COMMUNICATION SKILLS**





## 4. INTERNAL EVALUATION

## **5. TEACHER STUDENT RELATIONSHIP**



## 6. MENTORING AND FOLLOW-UP



## 7. INFRASTRUCTURE





## 8. ENCOURAGEMENT TOWARDS SPORTS, CULTURAL AND EXTRA-CURRICULAR ACTIVITIES

### 9. TRAINING ON EMPLOYABILITY SKILLS



## **10. GRIEVANCES REDRESSAL**



## **11. ICT TOOLS USAGE**





## **12. PLACEMENT OPPORTUNITIES**

### **13. INTERNSHIPS AND INDUSTRIAL VISITS**





## 14. ENCOURAGEMENT TOWARDS NSS, ROTRACT AND OTHER EXTENSION ACTIVITIES.