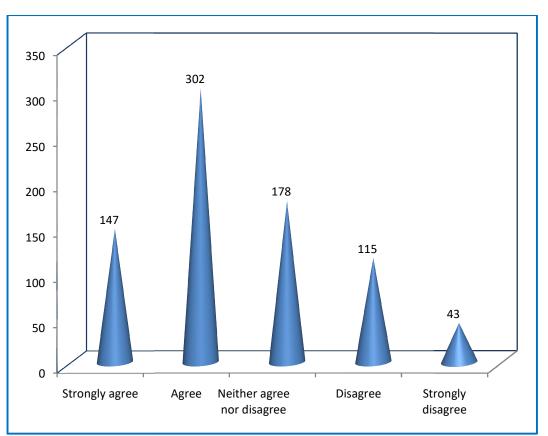

# ASAN MEMORIAL COLLEGE OF ARTS AND SCIENCE Velachery – Tambaram Road, Chennai 600 100. INTERNAL QUALITY ASSURANCE CELL STUDENT SATISFACTION SURVEY ACADEMIC YEAR 2021– 2022



#### **1. SYLLABUS COMPLETION ON TIME.**



## 2. TEACHERS CLASS PREPARATION LEVEL

## **3. COMMUNICATION SKILLS**





## 4. INTERNAL EVALUATION

## **5. TEACHER STUDENT RELATIONSHIP**



## 6. MENTORING AND FOLLOW-UP



## 7. INFRASTRUCTURE





## 8. ENCOURAGEMENT TOWARDS SPORTS, CULTURAL AND EXTRA-CURRICULAR ACTIVITIES

### 9. TRAINING ON EMPLOYABILITY SKILLS



## **10. GRIEVANCES REDRESSAL**



## **11. ICT TOOLS USAGE**





## **12. PLACEMENT OPPORTUNITIES**

### **13. INTERNSHIPS AND INDUSTRIAL VISITS**





## 14. ENCOURAGEMENT TOWARDS NSS, ROTRACT AND OTHER EXTENSION ACTIVITIES.