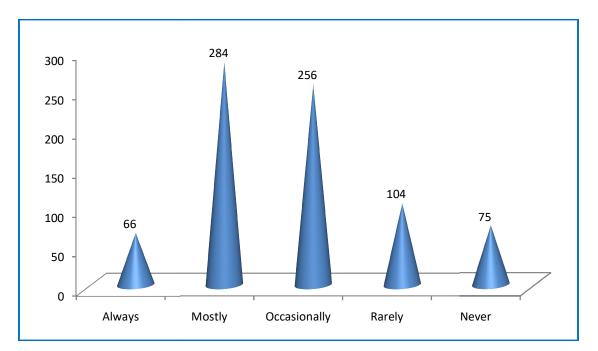

# ASAN MEMORIAL COLLEGE OF ARTS AND SCIENCE Velachery – Tambaram Road, Chennai 600 100. INTERNAL QUALITY ASSURANCE CELL STUDENT SATISFACTION SURVEY ACADEMIC YEAR 2021– 2022



#### **1. SYLLABUS COMPLETION ON TIME.**



## 2. TEACHERS CLASS PREPARATION LEVEL

## **3. COMMUNICATION SKILLS**





## 4. INTERNAL EVALUATION

## **5. TEACHER STUDENT RELATIONSHIP**



## 6. MENTORING AND FOLLOW-UP



## 7. INFRASTRUCTURE





## 8. ENCOURAGEMENT TOWARDS SPORTS, CULTURAL AND EXTRA-CURRICULAR ACTIVITIES

### 9. TRAINING ON EMPLOYABILITY SKILLS



## **10. GRIEVANCES REDRESSAL**



## **11. ICT TOOLS USAGE**





## **12. PLACEMENT OPPORTUNITIES**

### **13. INTERNSHIPS AND INDUSTRIAL VISITS**





## 14. ENCOURAGEMENT TOWARDS NSS, ROTRACT AND OTHER EXTENSION ACTIVITIES.