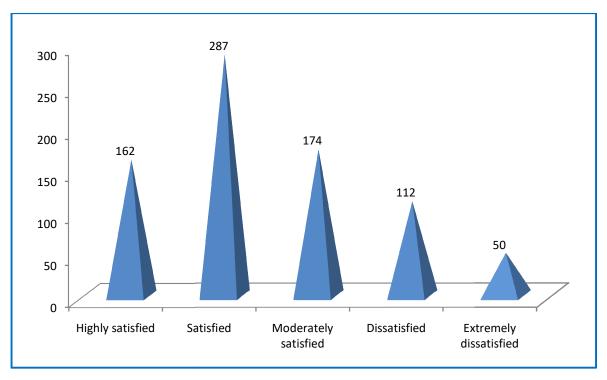

# ASAN MEMORIAL COLLEGE OF ARTS AND SCIENCE Velachery – Tambaram Road, Chennai 600 100. INTERNAL QUALITY ASSURANCE CELL STUDENT SATISFACTION SURVEY ACADEMIC YEAR 2021– 2022



#### **1. SYLLABUS COMPLETION ON TIME.**



## 2. TEACHERS CLASS PREPARATION LEVEL

## **3. COMMUNICATION SKILLS**





## 4. INTERNAL EVALUATION

## **5. TEACHER STUDENT RELATIONSHIP**



## 6. MENTORING AND FOLLOW-UP



## 7. INFRASTRUCTURE





## 8. ENCOURAGEMENT TOWARDS SPORTS, CULTURAL AND EXTRA-CURRICULAR ACTIVITIES

### 9. TRAINING ON EMPLOYABILITY SKILLS



## **10. GRIEVANCES REDRESSAL**



## **11. ICT TOOLS USAGE**





## **12. PLACEMENT OPPORTUNITIES**

### **13. INTERNSHIPS AND INDUSTRIAL VISITS**





## 14. ENCOURAGEMENT TOWARDS NSS, ROTRACT AND OTHER EXTENSION ACTIVITIES.